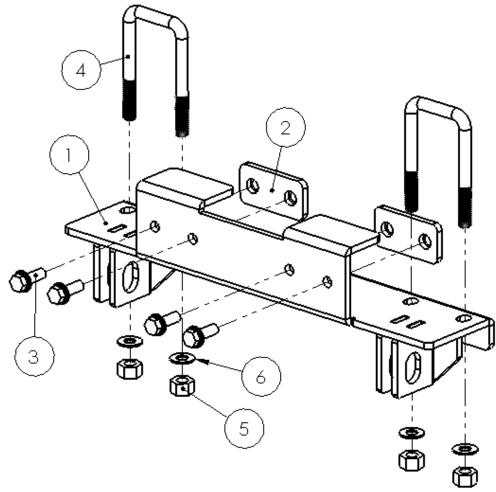

## Kit Contents:

| Item Number | Quantity | Part Number                    |
|-------------|----------|--------------------------------|
| 1           | 1        | MA11760 Plow Mount             |
| 2           | 2        | Rear Buckle                    |
| 3           | 4        | 3/8" x 1" Serrated Flange Bolt |
| 4           | 2        | 7/16" x 3" x 2" Square U-bolt  |
| 5           | 4        | 7/16" Nylock Nut               |
| 6           | 4        | 7/16" Flat Washer              |

Figure 1