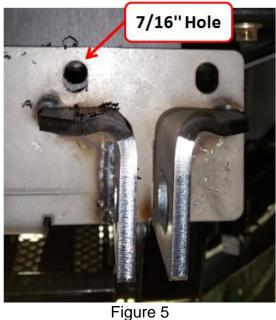

Figure 3

3. Insert the two Rear Buckles included in the mount kit behind the front frame crossbar and secure with the 3/8" x 1" Serrated Flange Bolts.

Figure 4

4. Drill out the underbody plastic behind the two inside plow mount holes using a 7/16" drill bit as shown in Figure 5.