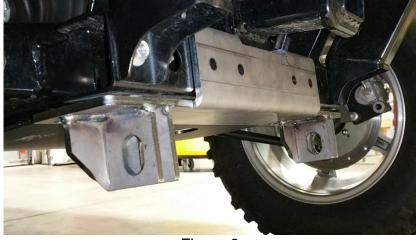

## **Artic Cat Prowler Installation Instructions**

1. From the undercarriage of the Prowler, remove the front two screws that secure the plastic underbody to the front end of the vehicle.

Figure 2

2. Push the mount plate over the front frame crossbar until it is pressed firmly against the frame.

Figure 3

3. Insert the two Rear Buckles included in the mount kit behind the front frame crossbar and secure with the 3/8" x 1" Serrated Flange Bolts.

Figure 4

4. Drill out the underbody plastic behind the two inside plow mount holes using a 7/16" drill bit as shown in Figure 5.