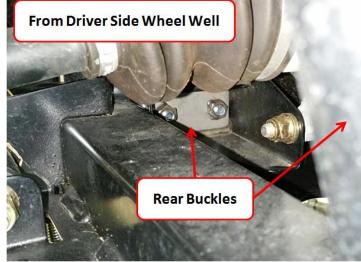

Figure 3

3. Insert the two Rear Buckles included in the mount kit behind the front frame crossbar and secure with the 3/8" x 1" Serrated Flange Bolts.

Figure 4

4. Drill out the underbody plastic behind the two inside plow mount holes using a 7/16" drill bit as shown in Figure 5.