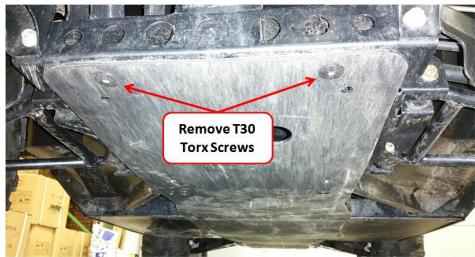

## **Artic Cat Prowler Installation Instructions**

1. From the undercarriage of the Prowler, remove the front two screws that secure the plastic underbody to the front end of the vehicle.

Figure 2

2. Push the mount plate over the front frame crossbar until it is pressed firmly against the frame.